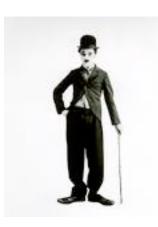

## What is a Celebrity?

Some were actors, singers and athletes. Follow the directions to complete the sheet.